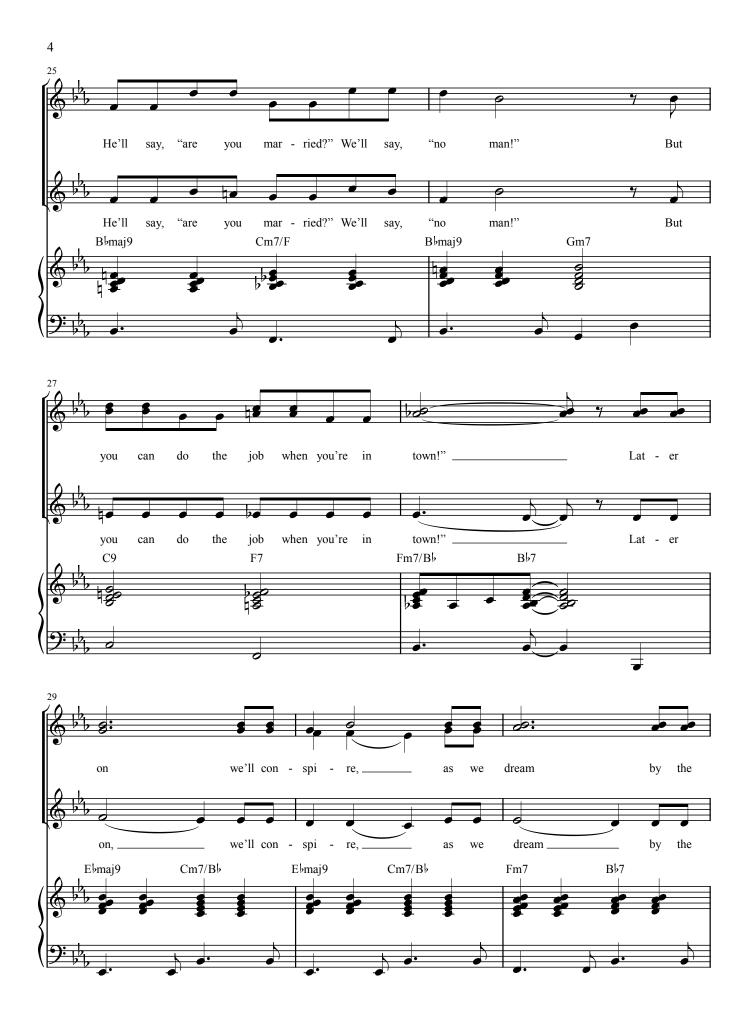

## **Christmas Pops Trio**

Winter Wonderland - Have Yourself a Merry Little Christmas - It's the Most Wonderful Time of the Year

by

FELIX BERNARD, HUGH MARTIN, RALPH BLANE, EDDIE POLA and GEORGE WYLE

Lyrics by: DICK SMITH, HUGH MARTIN, RALPH BLANE, EDDIE POLA and GEORGE WYLE

## **CHRISTMAS POPS TRIO**

(A Medley of "Winter Wonderland," "Have Yourself a Merry Little Christmas," and "It's the Most Wonderful Time of the Year")

for S.S.A. voices and piano

-WINTER WONDERLAND© 1934 (Renewed) WB MUSIC CORP.
-HAVE YOUNSELF A MERRY LITTLE CHRISTMAS© 1943 (Renewed) METRO-GOLDWYN-MAYER Inc. © 1944 (Renewed) EMI FEIST CATALOG INC.
All Rights Controlled by EMI FEIST CATALOG INC. (Publishing) and ALFRED PUBLISHING CO., INC. (Print)
-IT'S THE MOST WONDERFUL TIME OF THE YEAR© 1963 (Renewed) BARNABY MUSIC CORP.
This Arrangement © 2009 WB MUSIC CORP.
EMI FEIST CATALOG INC. and BARNABY MUSIC CORP.
All Rights Reserved